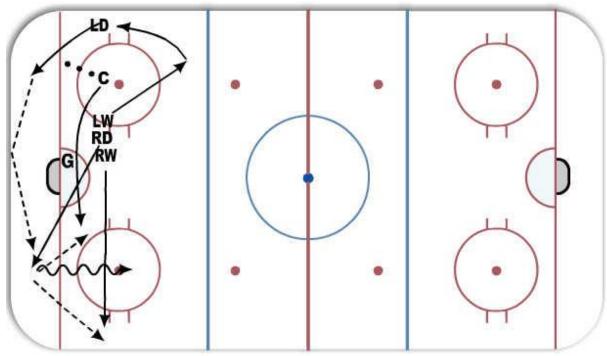

## **Defensive Zone Faceoff - COPY**

## Description

Centre's ensures Alignment is proper before getting into set position. Each player knows their assignment.

Centreman to win draw to corner and tie up opposite teams centre from going through. If the draw is won cleanly he stays low and supports either Dman. LW to get out to point and read where puck is going. RW to react to proper role (offense or defense positioning). LD to quickly get to puck and look at options. RD to react and become outlet for LD. LD makes direct or bank pass to RD. RD has three options; 1 - carry the puck up ice, 2 - pass to Centre coming across to support, 3 - pass to RW.

Key Points: Faceoff AAA's - Alignment, Assignment, Attitude

## Notes

Attitude - Cman and all players have attitude to win every draw. Cman must ensure everyone is ready and aligned, especially goalie. He must focus on puck in referee's hand.

Alignment - Every player must ensure they are properly aligned before puck is dropped.

Assignment - All must understand their role and responsibilities if draw is won or lost. All players need to know game situation i.e. last 30 seconds, short handed, power play etc.